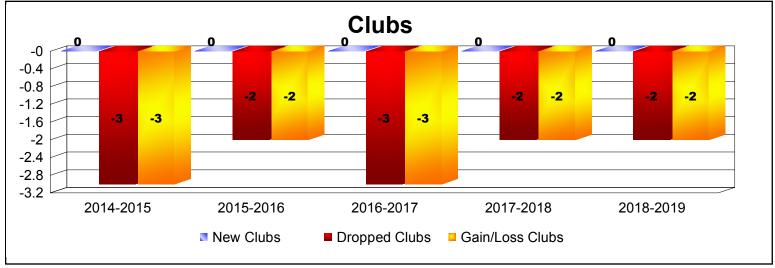

District 107 B

As of June 2019 Cumulative

| Year      | New<br>Clubs | Dropped<br>Clubs | Gain/<br>Loss<br>Clubs | New<br>Members | Charter<br>Members | Reinstate<br>Members | Transfer<br>Members | Total<br>Member<br>Added | Total<br>Members<br>Dropped | Gain/<br>Loss<br>Members |
|-----------|--------------|------------------|------------------------|----------------|--------------------|----------------------|---------------------|--------------------------|-----------------------------|--------------------------|
| 2014-2015 | 0            | -3               | -3                     | 77             | 0                  | 0                    | 2                   | 79                       | -136                        | -57                      |
| 2015-2016 | 0            | -2               | -2                     | 48             | 0                  | 2                    | 2                   | 52                       | -139                        | -87                      |
| 2016-2017 | 0            | -3               | -3                     | 48             | 9                  | 0                    | 11                  | 68                       | -122                        | -54                      |
| 2017-2018 | 0            | -2               | -2                     | 51             | 0                  | 0                    | 3                   | 54                       | -117                        | -63                      |
| 2018-2019 | 0            | -2               | -2                     | 45             | 1                  | 1                    | 11                  | 58                       | -103                        | -45                      |
| Average   | 0            | -2               | -2                     | 54             | 2                  | 1                    | 6                   | 62                       | -123                        | -61                      |