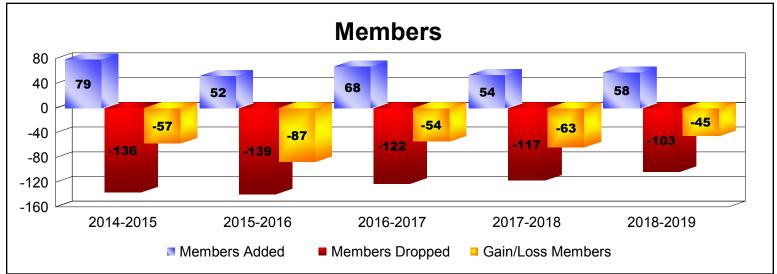

District 107 B

As of June 2019 Cumulative

| Year      | New<br>Clubs | Dropped<br>Clubs | Gain/<br>Loss<br>Clubs | New<br>Members | Charter<br>Members | Reinstate<br>Members | Transfer<br>Members | Total<br>Member<br>Added | Total<br>Members<br>Dropped | Gain/<br>Loss<br>Members |
|-----------|--------------|------------------|------------------------|----------------|--------------------|----------------------|---------------------|--------------------------|-----------------------------|--------------------------|
| 2014-2015 | 0            | -3               | -3                     | 77             | 0                  | 0                    | 2                   | 79                       | -136                        | -57                      |
| 2015-2016 | 0            | -2               | -2                     | 48             | 0                  | 2                    | 2                   | 52                       | -139                        | -87                      |
| 2016-2017 | 0            | -3               | -3                     | 48             | 9                  | 0                    | 11                  | 68                       | -122                        | -54                      |
| 2017-2018 | 0            | -2               | -2                     | 51             | 0                  | 0                    | 3                   | 54                       | -117                        | -63                      |
| 2018-2019 | 0            | -2               | -2                     | 45             | 1                  | 1                    | 11                  | 58                       | -103                        | -45                      |
| Average   | 0            | -2               | -2                     | 54             | 2                  | 1                    | 6                   | 62                       | -123                        | -61                      |